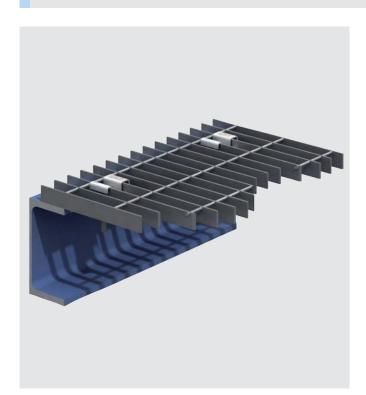

Project: Olympia Exhibition Centre, London

Country: UK

Product: Type AF

Application: Attaching a fall arrest system to primary steelwork

Project: Sandfi Printing, Newcastle

Country: UK

Product: Type FF

Application: Securing Durbar floor to supporting structure