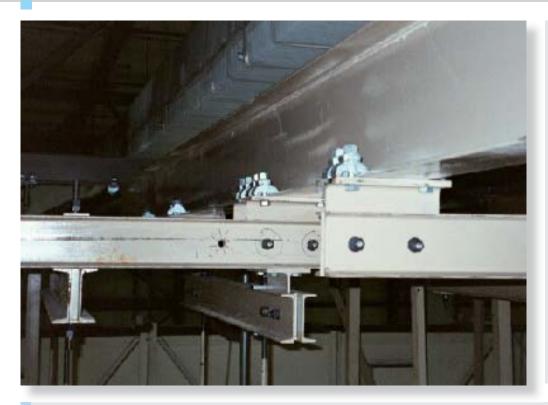

Product: Type A & B, Girder Clamp Configuration

Application: Connection of reinforcement steel beams.

Project: Garmisch Partenkirchen Ski Jump

Country: Germany

Product: Type A & B, Girder Clamp Configuration

Application: Connecting primary steelwork diagonally.

Project: New York Bus Depot

Country: USA

Product: Type A & B, Girder Clamp Configuration

Application: Connecting secondary steelwork to existing structure.