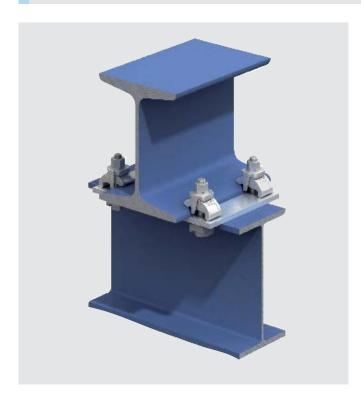

Product: Type A & B, Girder Clamp Configuration

Application: Connection of reinforcement steel beams.

Project: Garmisch Partenkirchen Ski Jump

Country: Germany

Product: Type A & B, Girder Clamp Configuration

Application: Connecting primary steelwork diagonally.

Project: New York Bus Depot

Country: USA

Product: Type A & B, Girder Clamp Configuration

Application: Connecting secondary steelwork to existing structure.