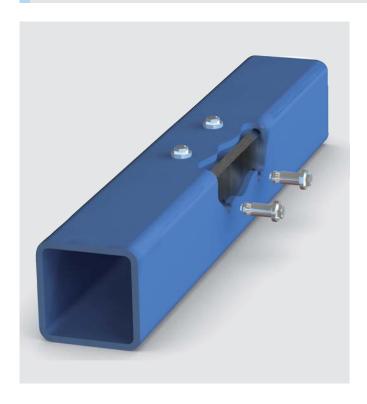

Project: Kimmel Centre for Performing Arts

Country: USA

Product: Type HB

Application: Splicing structural tube section.

Project: Manchester Crown Square Courts

Country: UK

Product: Type HB

Application: Attaching glass to steelwork frames