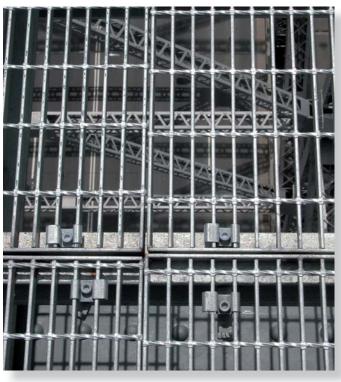

Project: Story Bridge, Brisbane

Country: Australia

Product: Type GF

Application: Fastening down open grating

Project: Eureka Tower, Melbourne

Country: Australia

Product: Type HB

Application: Attaching sculptures to building facade