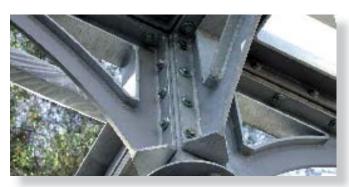

Application: Connecting primary steelwork diagonally.

Project: New York Bus Depot

Country: USA

Product: Type A & B, Girder Clamp Configuration

Application: Connecting secondary steelwork to existing structure.