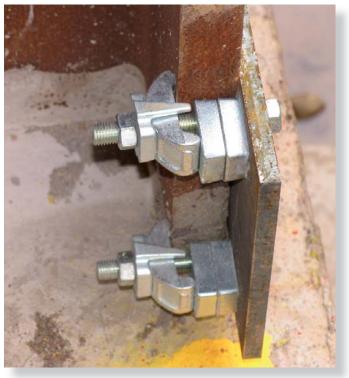

Product: Type A & B, Girder Clamp Configuration

Application: Connection of reinforcement steel beams.

Project: Garmisch Partenkirchen Ski Jump

Country: Germany

Product: Type A & B, Girder Clamp Configuration

Application: Connecting primary steelwork diagonally.

Project: New York Bus Depot

Country: USA

Product: Type A & B, Girder Clamp Configuration

Application: Connecting secondary steelwork to existing structure.