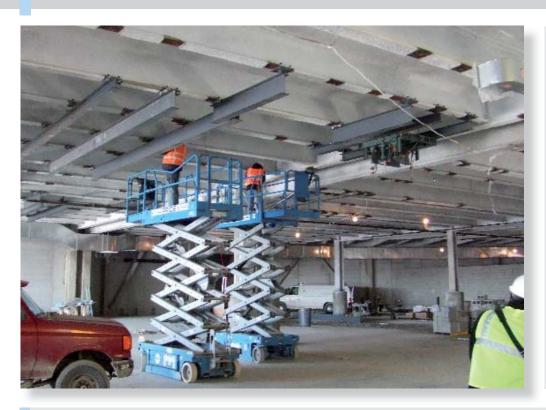

Product: Type A & B, Girder Clamp Configuration

Application: Connection of reinforcement steel beams.

Project: Garmisch Partenkirchen Ski Jump

Country: Germany

Product: Type A & B, Girder Clamp Configuration