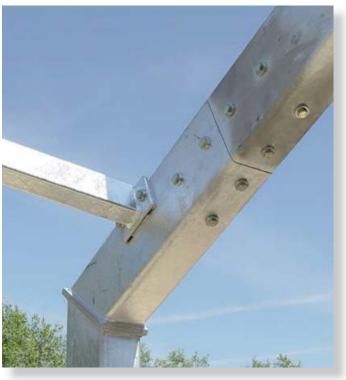

Application: Connecting primary steelwork diagonally.

Project: New York Bus Depot

Country: USA

Product: Type A & B, Girder Clamp Configuration

Application: Connecting secondary steelwork to existing structure.