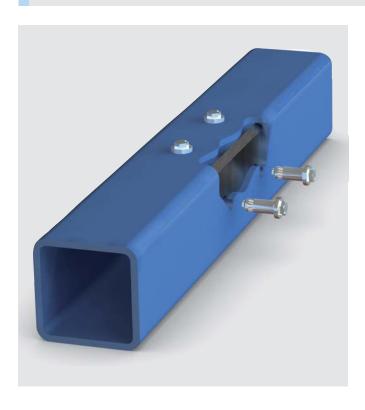

Project: Kimmel Centre for Performing Arts

Country: USA

Product: Type HB

Application: Splicing structural tube section.

Project: Manchester Crown Square Courts

Country: UK

Product: Type HB

Application: Attaching glass to steelwork frames

Project: Bobbahn Winterberg

Country: Germany

Product: Type HB

Application: Splicing of structural tube sections

Project: Rose Hill Foundation Conservatory

Country: USA

Product: Type HB

Application: Primary steelwork connections