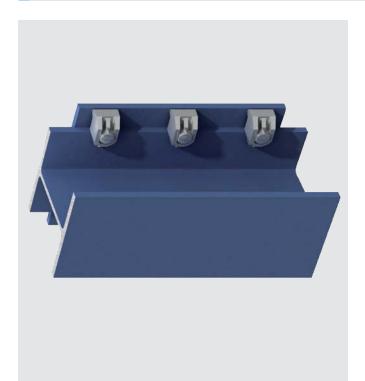

Project: Inland Revenue, Cumbernauld

Country: UK

Product: Type LB2

Application: Cladding Support

Project: Tower Bridge, London

Country: UK

Product: Type A & B, Girder Clamp Configuration

Application: Attaching monorail s to underside of bridge