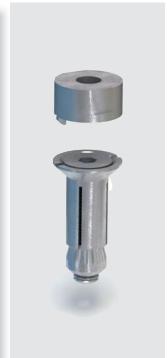

## STRUCTURAL ENGINEERING

APPLICATION PORTFOLIO

Project: BMW World

Country: Germany

Product: Type HB

Application: Connecting mounting points for the installation of solar panels.

Project: Expo 2005, Nagoya

Country: Japan