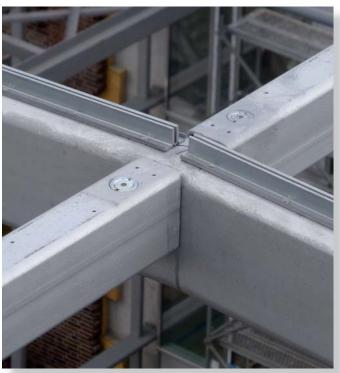

Product: Type A & B, Girder Clamp Configuration

Application: Connection of reinforcement steel beams.

Project: Garmisch Partenkirchen Ski Jump

Country: Germany

Product: Type A & B, Girder Clamp Configuration

Application: Connecting primary steelwork diagonally.

Project: New York Bus Depot

Country: USA

Product: Type A & B, Girder Clamp Configuration

Application: Connecting secondary steelwork to existing structure.