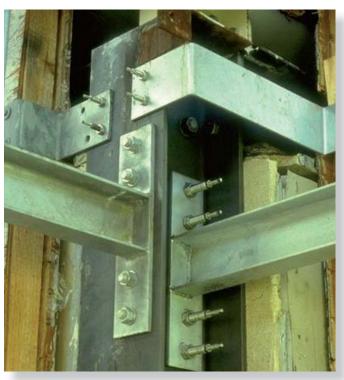

Product: Type A & B, Girder Clamp Configuration

Application: Connection of reinforcement steel beams.

Project: Garmisch Partenkirchen Ski Jump

Country: Germany

Product: Type A & B, Girder Clamp Configuration

Application: Connecting primary steelwork diagonally.

Project: New York Bus Depot

Country: USA

Product: Type A & B, Girder Clamp Configuration

Application: Connecting secondary steelwork to existing structure.