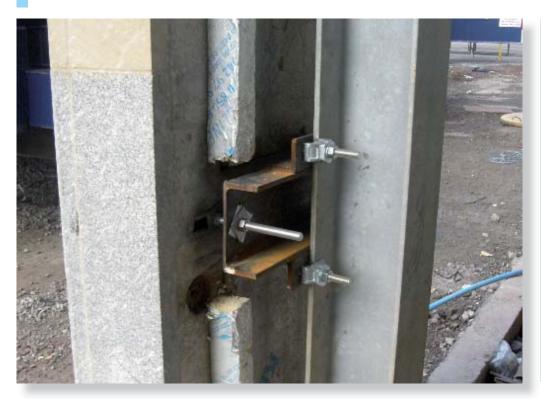

Product: Type A & B, Girder Clamp Configuration

Application: Connection of reinforcement steel beams.

Project: Garmisch Partenkirchen Ski Jump

Country: Germany

Product: Type A & B, Girder Clamp Configuration

Application: Connecting primary steelwork diagonally.

Project: New York Bus Depot

Country: USA

Product: Type A & B, Girder Clamp Configuration

Application: Connecting secondary steelwork to existing structure.