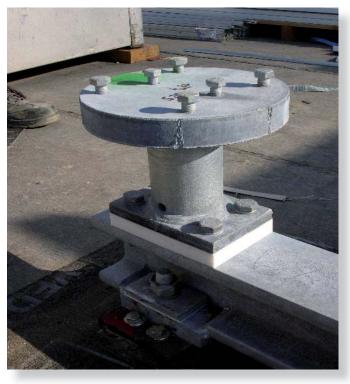

## STRUCTURAL ENGINEERING

APPLICATION PORTFOLIO

Project: BMW World

Country: Germany

Product: Type HB

Application: Connecting mounting points for the installation of solar panels.

Project: Expo 2005, Nagoya

Country: Japan