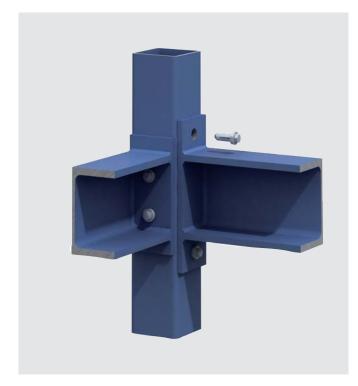

Product: Type A & B, Girder Clamp Configuration

Application: Connection of reinforcement steel beams.

Project: Garmisch Partenkirchen Ski Jump

Country: Germany

Product: Type A & B, Girder Clamp Configuration

Application: Connecting primary steelwork diagonally.

Project: New York Bus Depot

Country: USA

Product: Type A & B, Girder Clamp Configuration

Application: Connecting secondary steelwork to existing structure.