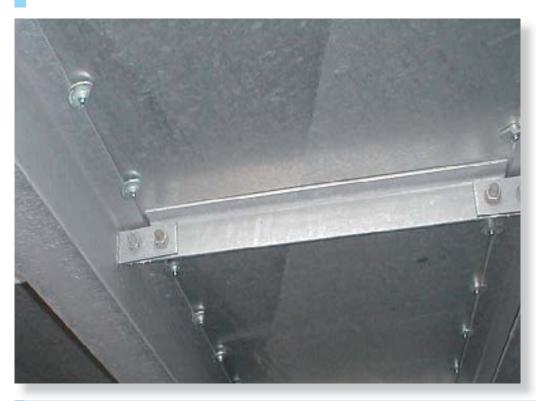

Project: Olympia Exhibition Centre, London

Country: UK

Product: Type AF

Application: Attaching a fall arrest system to primary steelwork

Project: Sandfi Printing, Newcastle

Country: UK

Product: Type FF

Application: Securing Durbar floor to supporting structure