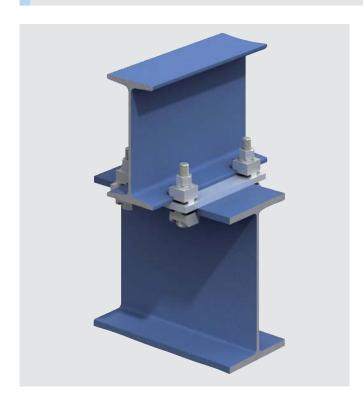

Product: Type A & B, Girder Clamp Configuration

Application: Connection of reinforcement steel beams.

Project: Garmisch Partenkirchen Ski Jump

Country: Germany

Product: Type A & B, Girder Clamp Configuration

Application: Connecting primary steelwork diagonally.

Project: New York Bus Depot

Country: USA

Product: Type A & B, Girder Clamp Configuration

Application: Connecting secondary steelwork to existing structure.