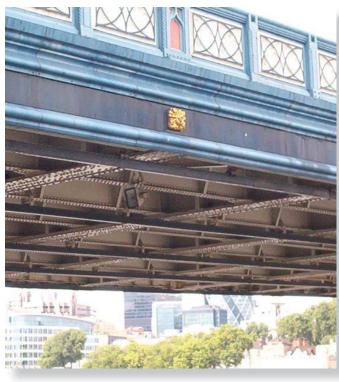

Project: Inland Revenue, Cumbernauld

Country: UK

Product: Type LB2

Application: Cladding Support

Project: Tower Bridge, London

Country: UK

Product: Type A & B, Girder Clamp Configuration

Application: Attaching monorail s to underside of bridge