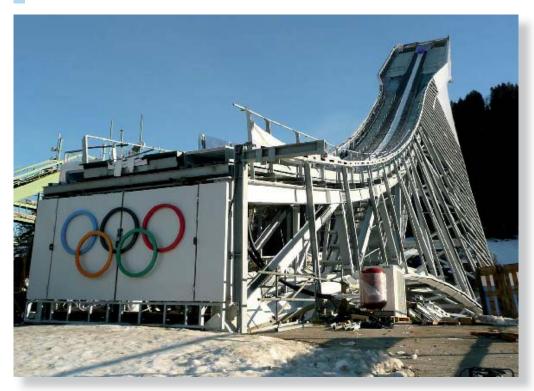

Product: Type A & B, Girder Clamp Configuration

Application: Connection of reinforcement steel beams.

Project: Garmisch Partenkirchen Ski Jump

Country: Germany

Product: Type A & B, Girder Clamp Configuration

Application: Connecting primary steelwork diagonally.

Project: New York Bus Depot

Country: USA

Product: Type A & B, Girder Clamp Configuration

Application: Connecting secondary steelwork to existing structure.