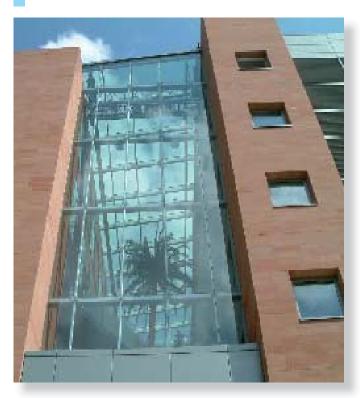

Project: Kimmel Centre for Performing Arts

Country: USA

Product: Type HB

Application: Splicing structural tube section.

Project: Manchester Crown Square Courts

Country: UK

Product: Type HB

Application: Attaching glass to steelwork frames