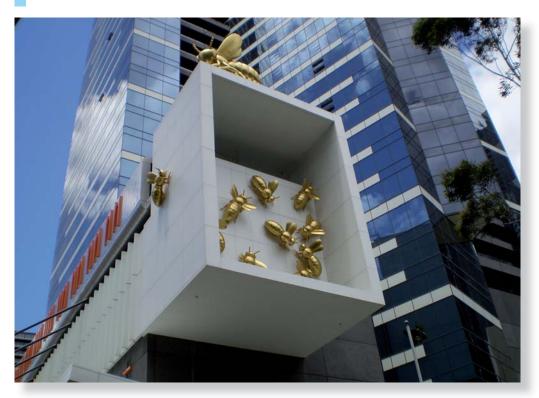

Project: Story Bridge, Brisbane

Country: Australia

Product: Type GF

Application: Fastening down open grating

Project: Eureka Tower, Melbourne

Country: Australia

Product: Type HB

Application: Attaching sculptures to building facade