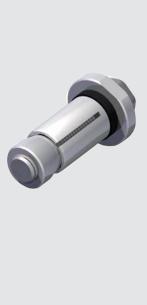

## STRUCTURAL ENGINEERING

APPLICATION PORTFOLIO

Project: BMW World

Country: Germany

Product: Type HB

Application: Connecting mounting points for the installation of solar panels.

Project: Expo 2005, Nagoya

Country: Japan