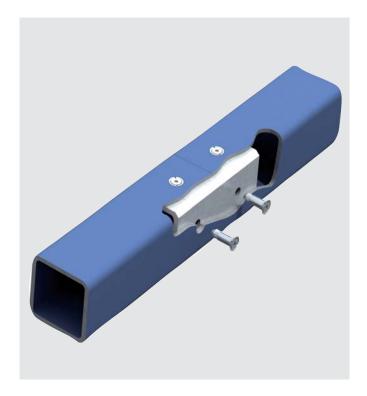

Project: Kimmel Centre for Performing Arts

Country: USA

Product: Type HB

Application: Splicing structural tube section.

Project: Manchester Crown Square Courts

Country: UK

Product: Type HB

Application: Attaching glass to steelwork frames