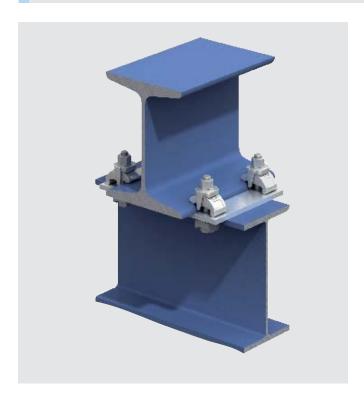

Product: Type A & B, Girder Clamp Configuration

Application: Connection of reinforcement steel beams.

Project: Garmisch Partenkirchen Ski Jump

Country: Germany

Product: Type A & B, Girder Clamp Configuration