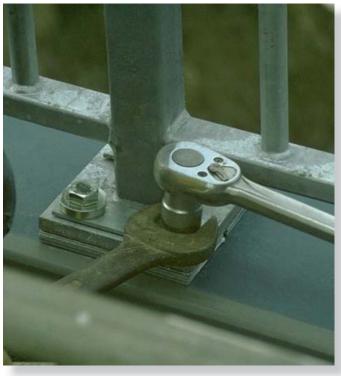

Product: Type A & B, Girder Clamp Configuration

Application: Connection of reinforcement steel beams.

Project: Garmisch Partenkirchen Ski Jump

Country: Germany

Product: Type A & B, Girder Clamp Configuration