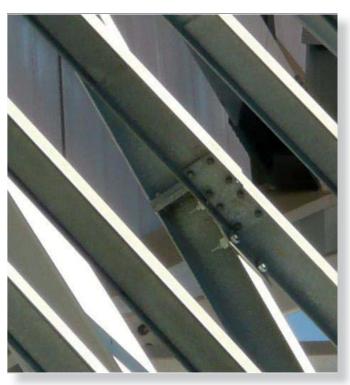

Application: Connecting primary steelwork diagonally.

Project: New York Bus Depot

Country: USA

Product: Type A & B, Girder Clamp Configuration

Application: Connecting secondary steelwork to existing structure.