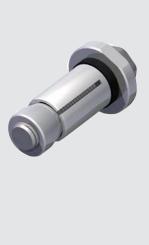

Project: Kimmel Centre for Performing Arts

Country: USA

Product: Type HB

Application: Splicing structural tube section.

Project: Manchester Crown Square Courts

Country: UK

Product: Type HB

Application: Attaching glass to steelwork frames