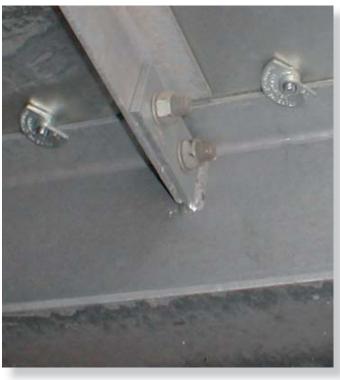

Application: Connecting primary steelwork diagonally.

Project: New York Bus Depot

Country: USA

Product: Type A & B, Girder Clamp Configuration

Application: Connecting secondary steelwork to existing structure.