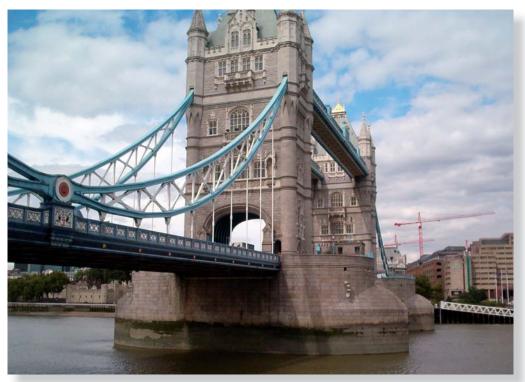

Project: Inland Revenue, Cumbernauld

Country: UK

Product: Type LB2

Application: Cladding Support

Project: Tower Bridge, London

Country: UK

Product: Type A & B, Girder Clamp Configuration

Application: Attaching monorail s to underside of bridge