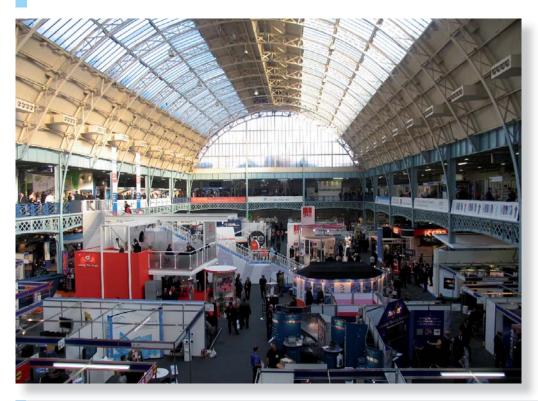

Project: Olympia Exhibition Centre, London

Country: UK

Product: Type AF

Application: Attaching a fall arrest system to primary steelwork

Project: Sandfi Printing, Newcastle

Country: UK

Product: Type FF

Application: Securing Durbar floor to supporting structure