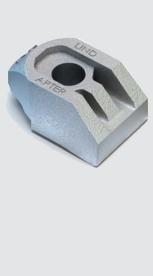

## STRUCTURAL ENGINEERING

APPLICATION PORTFOLIO

Project: BMW World

Country: Germany

Product: Type HB

Application: Connecting mounting points for the installation of solar panels.

Project: Expo 2005, Nagoya

Country: Japan