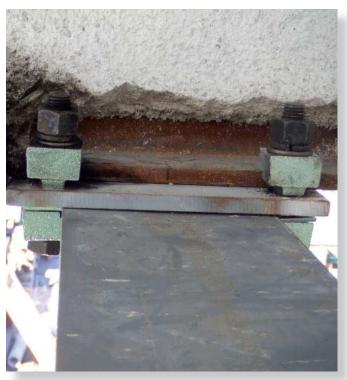

Product: Type A & B, Girder Clamp Configuration

Application: Connection of reinforcement steel beams.

Project: Garmisch Partenkirchen Ski Jump

Country: Germany

Product: Type A & B, Girder Clamp Configuration

Application: Connecting primary steelwork diagonally.

Project: New York Bus Depot

Country: USA

Product: Type A & B, Girder Clamp Configuration

Application: Connecting secondary steelwork to existing structure.