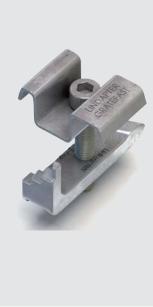

Project: Olympia Exhibition Centre, London

Country: UK

Product: Type AF

Application: Attaching a fall arrest system to primary steelwork

Project: Sandfi Printing, Newcastle

Country: UK

Product: Type FF

Application: Securing Durbar floor to supporting structure