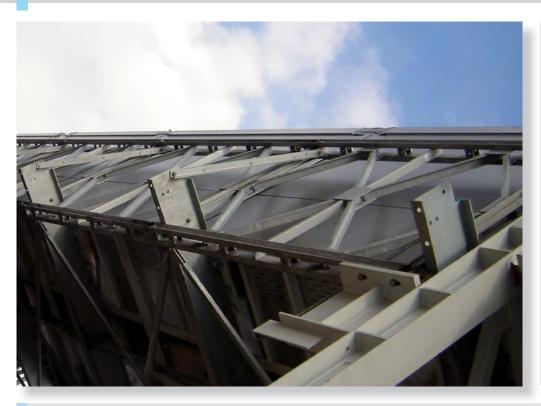

Application: Connecting primary steelwork diagonally.

Project: New York Bus Depot

Country: USA

Product: Type A & B, Girder Clamp Configuration

Application: Connecting secondary steelwork to existing structure.