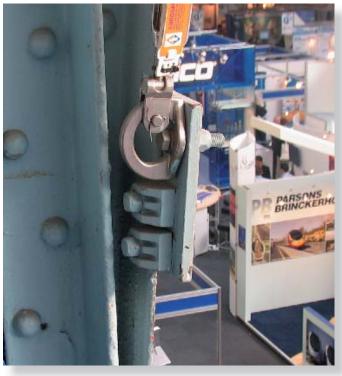

Project: Olympia Exhibition Centre, London

Country: UK

Product: Type AF

Application: Attaching a fall arrest system to primary steelwork

Project: Sandfi Printing, Newcastle

Country: UK

Product: Type FF

Application: Securing Durbar floor to supporting structure