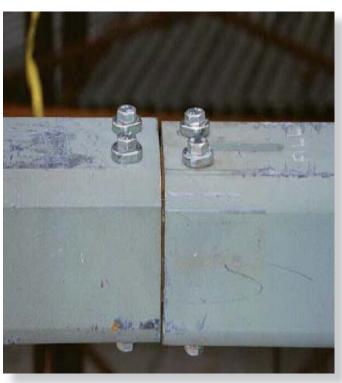

Product: Type A & B, Girder Clamp Configuration

Application: Connection of reinforcement steel beams.

Project: Garmisch Partenkirchen Ski Jump

Country: Germany

Product: Type A & B, Girder Clamp Configuration

Application: Connecting primary steelwork diagonally.

Project: New York Bus Depot

Country: USA

Product: Type A & B, Girder Clamp Configuration

Application: Connecting secondary steelwork to existing structure.