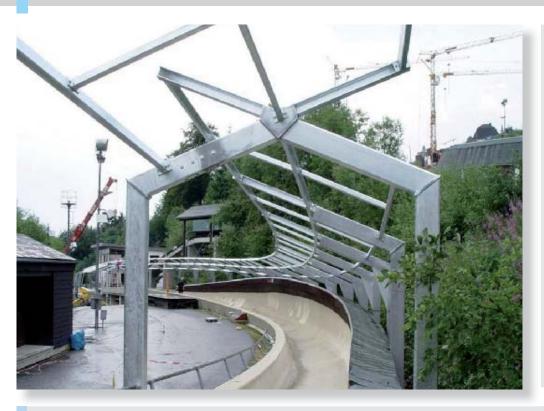

Project: Bobbahn Winterberg

Country: Germany

Product: Type HB

Application: Splicing of structural tube sections

Project: Rose Hill Foundation Conservatory

Country: USA

Product: Type HB

Application: Primary steelwork connections