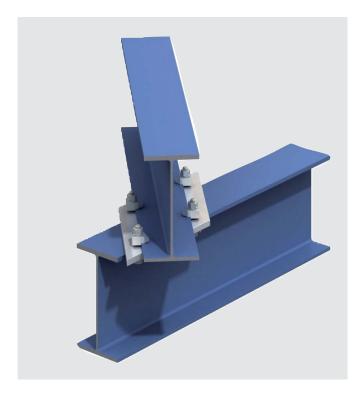

Product: Type A & B, Girder Clamp Configuration

Application: Connection of reinforcement steel beams.

Project: Garmisch Partenkirchen Ski Jump

Country: Germany

Product: Type A & B, Girder Clamp Configuration

Application: Connecting primary steelwork diagonally.

Project: New York Bus Depot

Country: USA

Product: Type A & B, Girder Clamp Configuration

Application: Connecting secondary steelwork to existing structure.