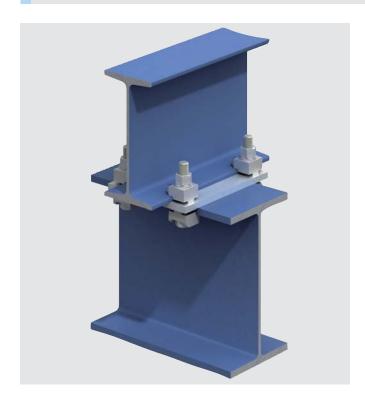

Product: Type A & B, Girder Clamp Configuration

Application: Connection of reinforcement steel beams.

Project: Garmisch Partenkirchen Ski Jump

Country: Germany

Product: Type A & B, Girder Clamp Configuration