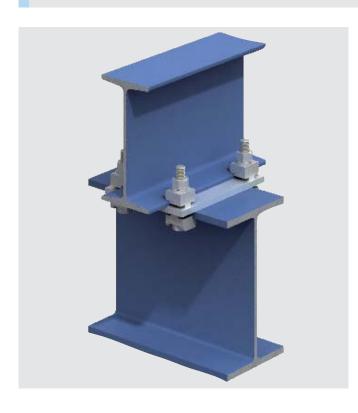

Product: Type A & B, Girder Clamp Configuration

Application: Connection of reinforcement steel beams.

Project: Garmisch Partenkirchen Ski Jump

Country: Germany

Product: Type A & B, Girder Clamp Configuration

Application: Connecting primary steelwork diagonally.

Project: New York Bus Depot

Country: USA

Product: Type A & B, Girder Clamp Configuration

Application: Connecting secondary steelwork to existing structure.