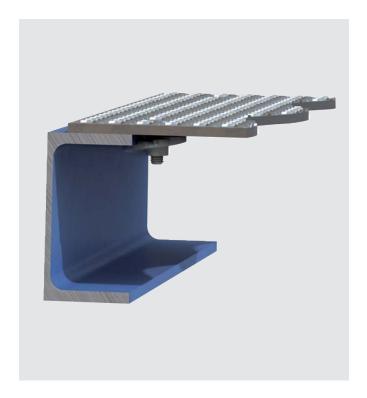

Project: Olympia Exhibition Centre, London

Country: UK

Product: Type AF

Application: Attaching a fall arrest system to primary steelwork

Project: Sandfi Printing, Newcastle

Country: UK

Product: Type FF

Application: Securing Durbar floor to supporting structure