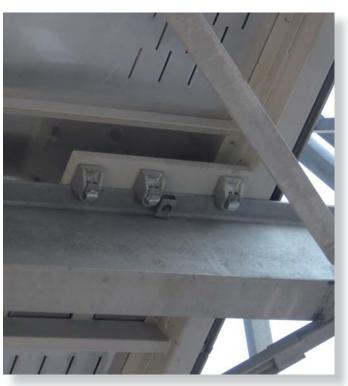

Project: Inland Revenue, Cumbernauld

Country: UK

Product: Type LB2

Application: Cladding Support

Project: Tower Bridge, London

Country: UK

Product: Type A & B, Girder Clamp Configuration

Application: Attaching monorail s to underside of bridge