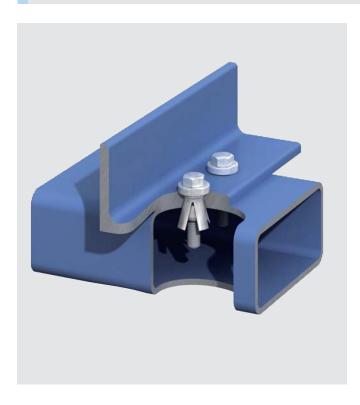

## STRUCTURAL ENGINEERING



APPLICATION PORTFOLIO







Project: BMW World

Country: Germany

Product: Type HB

Application: Connecting mounting points for the installation of solar panels.











Project: Expo 2005, Nagoya

Country: Japan

Product: Type A & B, Girder Clamp Configuration

Application: Connection of reinforcement steel beams.











Project: Garmisch Partenkirchen Ski Jump

Country: Germany

Product: Type A & B, Girder Clamp Configuration

Application: Connecting primary steelwork diagonally.













Project: New York Bus Depot

Country: USA

Product: Type A & B, Girder Clamp Configuration

Application: Connecting secondary steelwork to existing structure.











Project: Kimmel Centre for Performing Arts

Country: USA

Product: Type HB

Application: Splicing structural tube section.











Project: Manchester Crown Square Courts

Country: UK

Product: Type HB

Application: Attaching glass to steelwork frames













Project: St Davids