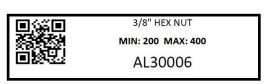

NOSFill App label with QR Code

| ITEM#   | DESC                                                 | QTY | SHIPTO   | EST REM | MIN | MAX |
|---------|------------------------------------------------------|-----|----------|---------|-----|-----|
|         | LENOX 1" HOLESAW<br>BI-METAL                         | 2   | SEATRAIN | 0       | 2   | 2   |
|         | CULLY 10-32 RH<br>MACHINE SCREW KIT<br>SLOT/PHIL DR. | 5   | SEATRAIN | 0       | 2   | 2   |
| IR66404 | IRWIN LUMBER<br>CRAYON BLACK                         | 10  | SEATRAIN | 2       | 12  | 12  |

Email received after someone finished a transaction in the NOSFILL App

Clamshell NOS hoisted to rooftop

Cabinet style NOS Box

Shelving inside Conex Style NOS Box

Clamshell style NOS Box

Shelf with NOSFill App labels