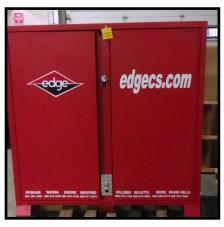

Email received after someone finished a transaction in the NOSFILL App

Clamshell NOS hoisted to rooftop

Cabinet style NOS Box

Shelving inside Conex Style NOS Box

Clamshell style NOS Box

Shelf with NOSFill App labels