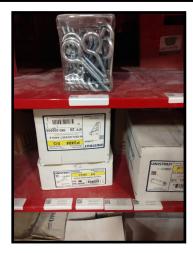

Email received after someone finished a transaction in the NOSFILL App

Clamshell NOS hoisted to rooftop

Cabinet style NOS Box

Shelving inside Conex Style NOS Box

Clamshell style NOS Box

Shelf with NOSFill App labels