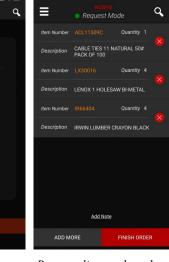

NOSFill App label with QR Code

| ITEM#   | DESC                                                 | QTY | SHIPTO   | EST REM | MIN | MAX |
|---------|------------------------------------------------------|-----|----------|---------|-----|-----|
|         | LENOX 1" HOLESAW<br>BI-METAL                         | 2   | SEATRAIN | 0       | 2   | 2   |
|         | CULLY 10-32 RH<br>MACHINE SCREW KIT<br>SLOT/PHIL DR. | 5   | SEATRAIN | 0       | 2   | 2   |
| IR66404 | IRWIN LUMBER<br>CRAYON BLACK                         | 10  | SEATRAIN | 2       | 12  | 12  |

Email received after someone finished a transaction in the NOSFILL App

Clamshell NOS hoisted to rooftop

Cabinet style NOS Box

Shelving inside Conex Style NOS Box

Clamshell style NOS Box

Shelf with NOSFill App labels