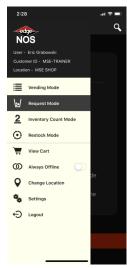

### Ask your Edge Sales Rep for more info or a demo today!

NOS App for

*iPhone* &

Android

Mode Options:

Vending, Request,

Count & Restock

Request list ready to be emailed