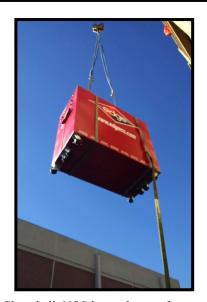

Email received after someone finished a transaction in the NOSFILL App

Clamshell NOS hoisted to rooftop

Cabinet style NOS Box

Shelving inside Conex Style NOS Box

Clamshell style NOS Box

Shelf with NOSFill App labels