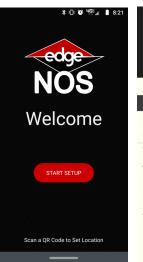

### Ask your Edge Sales Rep for more info or a demo today!

NOS App for

*iPhone* &

Android

Mode Options:

Vending, Request,

Count & Restock

Request list ready to be emailed