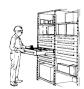

Email received after someone finished a transaction in the NOSFILL App

Clamshell NOS hoisted to rooftop

Cabinet style NOS Box

Shelving inside Conex Style NOS Box

Clamshell style NOS Box

Shelf with NOSFill App labels

Conex Style NOS Box