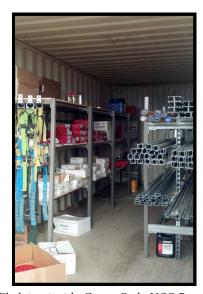

Email received after someone finished a transaction in the NOSFILL App

Clamshell NOS hoisted to rooftop

Cabinet style NOS Box

Shelving inside Conex Style NOS Box

Clamshell style NOS Box

Shelf with NOSFill App labels

Conex Style NOS Box