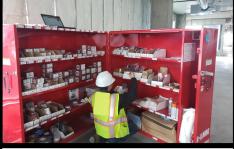

Email received after someone finished a transaction in the NOSFILL App

Clamshell NOS hoisted to rooftop

Cabinet style NOS Box

Shelving inside Conex Style NOS Box

Clamshell style NOS Box

Shelf with NOSFill App labels